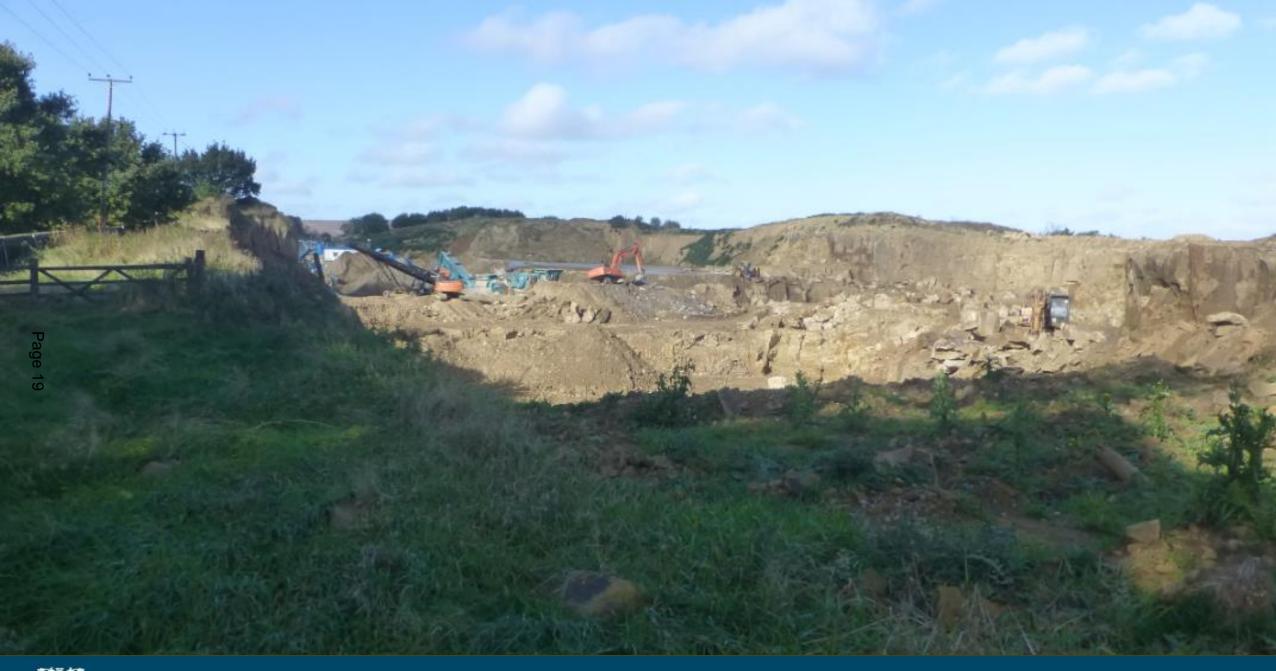

### **APPLICATION:**

PROPOSAL: The erection of a filter press to recover and recycle water from the sand washing plant at Odda (Hawksworth) Quarry and produce clay soil for the restoration of the exhausted quarry workings or exportation as product. Removal of the settlement lagoons in the quarry. The landscaping of the southside quarry face near to the filter press. (Part Retrospective)

ADDRESS: Hawksworth Quarry Odda Lane Hawksworth Leeds LS20 8NZ

Doing our best – to be the Best Council in the Best City

□2

Hawksworth Methodist Church

plaque

е Л 

Planning Permission for Odda Lane Quarry - June 1954. Reviewed under Minerals Act 1981 by Leeds CC between 1988 and 1993, granted permission January 1996, reference no 28/96/93/FUL.