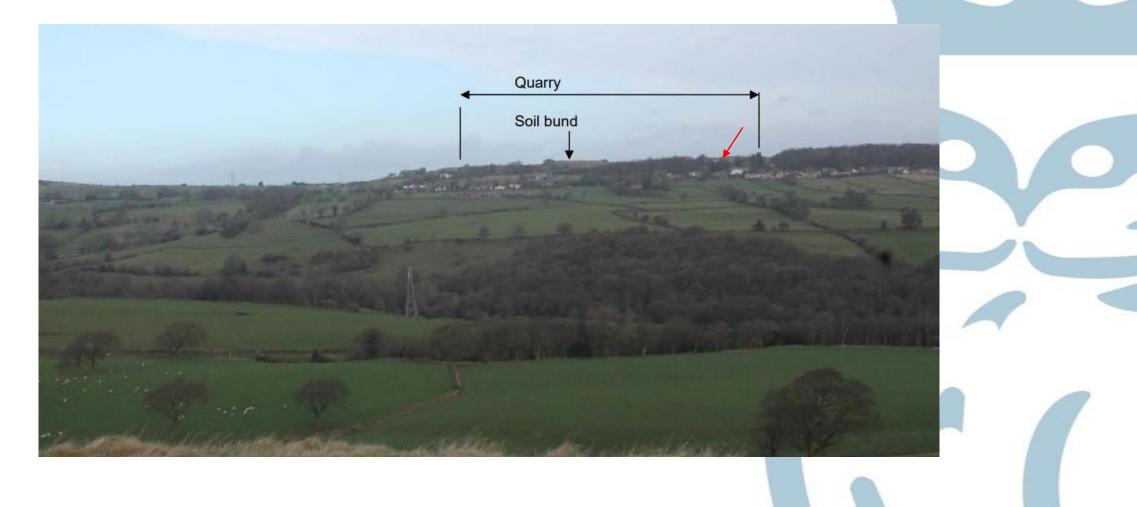

### **APPLICATION:**

PROPOSAL: The erection of a filter press to recover and recycle water from the sand washing plant at Odda (Hawksworth) Quarry and produce clay soil for the restoration of the exhausted quarry workings or exportation as product. Removal of the settlement lagoons in the quarry. The landscaping of the southside quarry face near to the filter press. (Part Retrospective)