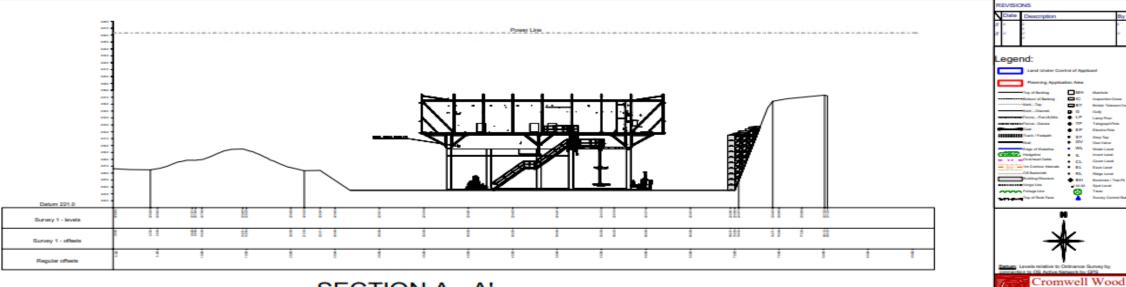

### **APPLICATION:**

PROPOSAL: The erection of a filter press to recover and recycle water from the sand washing plant at Odda (Hawksworth) Quarry and produce clay soil for the restoration of the exhausted quarry workings or exportation as product. Removal of the settlement lagoons in the quarry. The landscaping of the southside quarry face near to the filter press. (Part Retrospective)

### □Indicative

SECTION A - A'

SECTION B - B'

Page 22

**-**-

.

Estate Company Ltd

British Talan Cally Lamp Peel