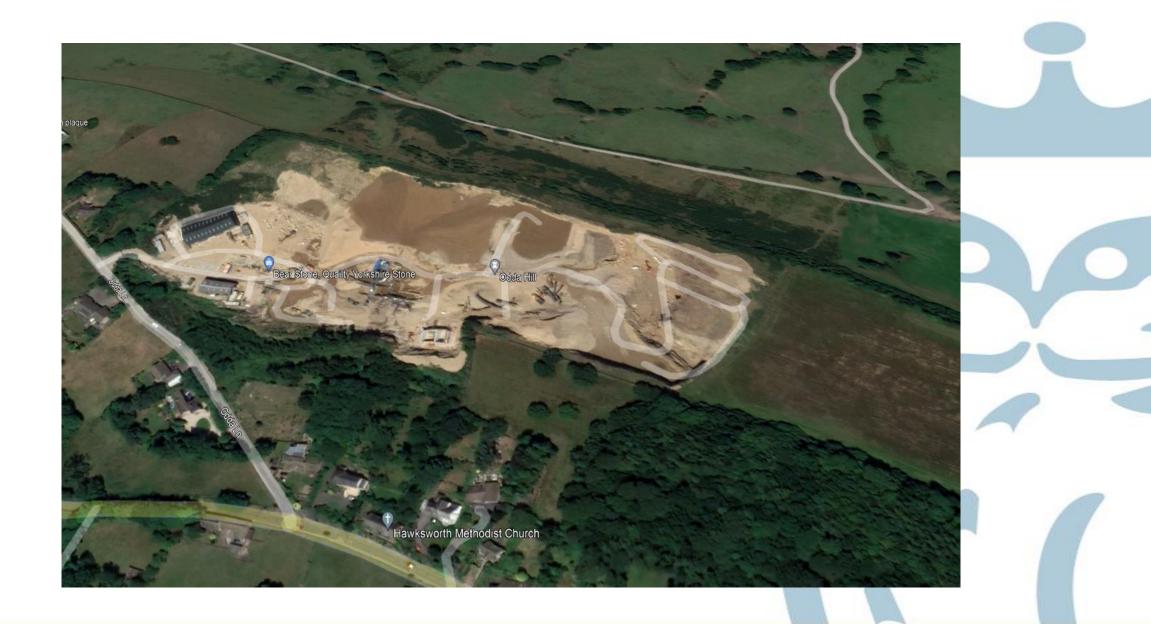

### **APPLICATION:**

PROPOSAL: The erection of a filter press to recover and recycle water from the sand washing plant at Odda (Hawksworth) Quarry and produce clay soil for the restoration of the exhausted quarry workings or exportation as product. Removal of the settlement lagoons in the quarry. The landscaping of the southside quarry face near to the filter press. (Part Retrospective)

ADDRESS: Hawksworth Quarry Odda Lane Hawksworth Leeds LS20 8NZ

Doing our best – to be the Best Council in the Best City

□2

Hawksworth Methodist Church

plaque

е Л 

Planning Permission for Odda Lane Quarry - June 1954. Reviewed under Minerals Act 1981 by Leeds CC between 1988 and 1993, granted permission January 1996, reference no 28/96/93/FUL.