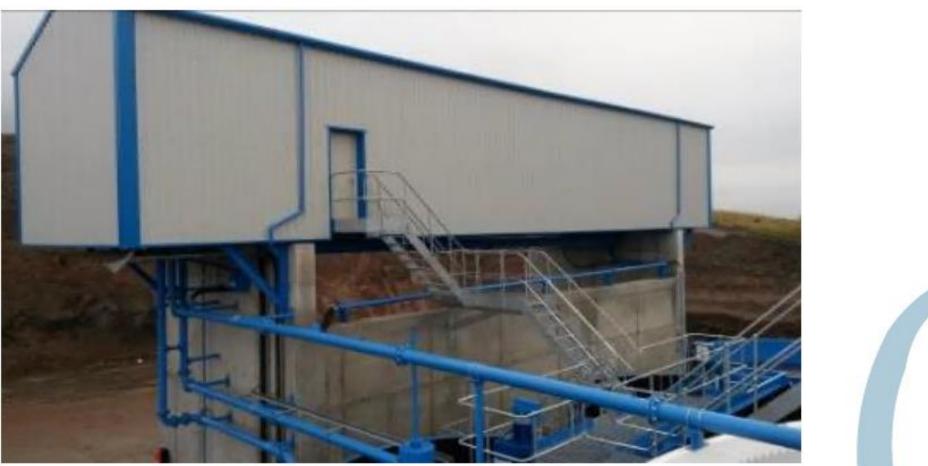

### **APPLICATION:**

PROPOSAL: The erection of a filter press to recover and recycle water from the sand washing plant at Odda (Hawksworth) Quarry and produce clay soil for the restoration of the exhausted quarry workings or exportation as product. Removal of the settlement lagoons in the quarry. The landscaping of the southside quarry face near to the filter press. (Part Retrospective)