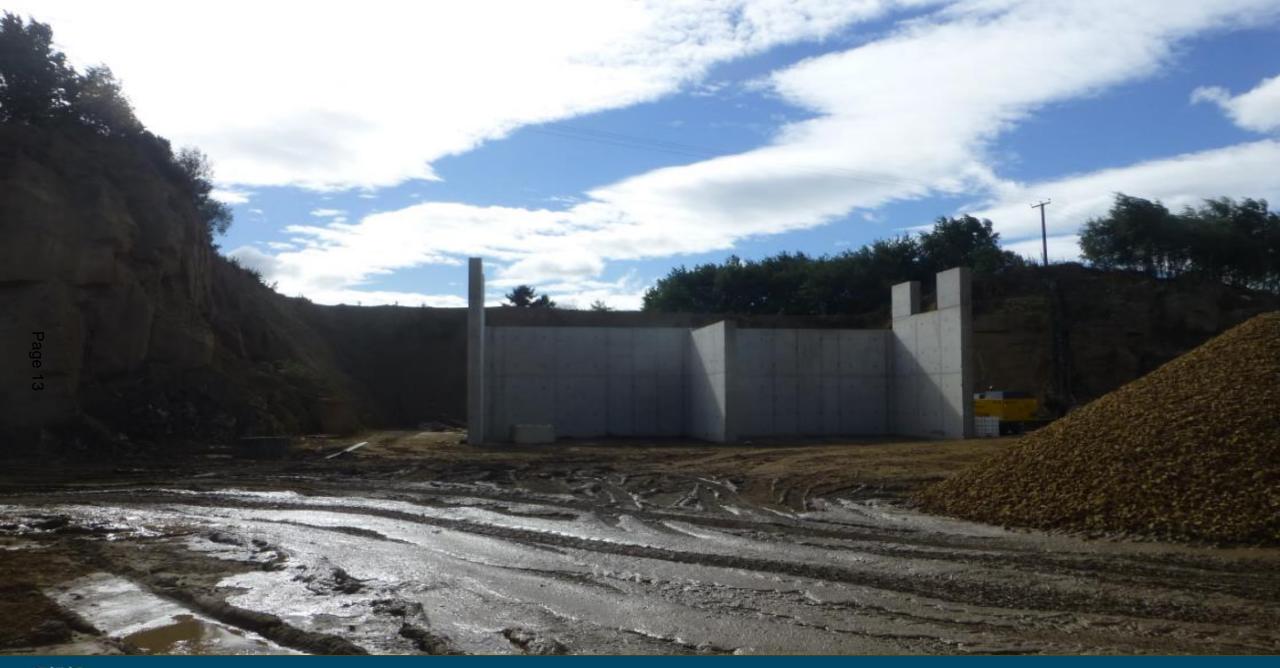

### **APPLICATION:**

PROPOSAL: The erection of a filter press to recover and recycle water from the sand washing plant at Odda (Hawksworth) Quarry and produce clay soil for the restoration of the exhausted quarry workings or exportation as product. Removal of the settlement lagoons in the quarry. The landscaping of the southside quarry face near to the filter press. (Part Retrospective)