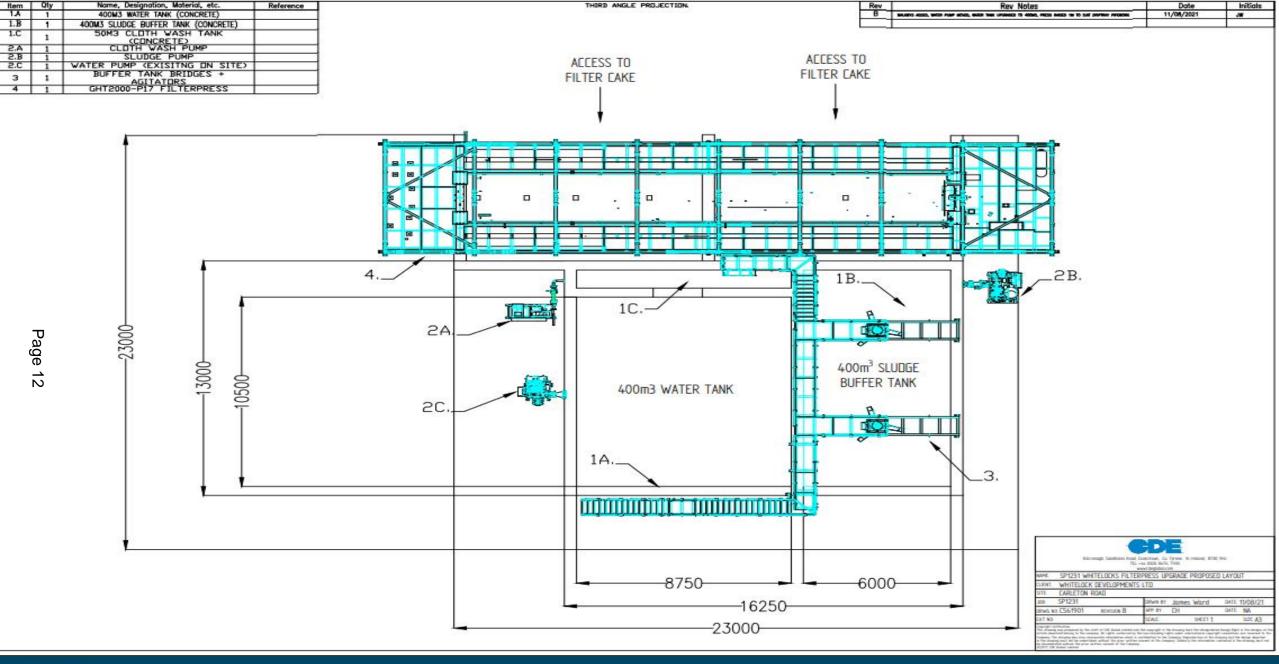

### **APPLICATION:**

PROPOSAL: The erection of a filter press to recover and recycle water from the sand washing plant at Odda (Hawksworth) Quarry and produce clay soil for the restoration of the exhausted quarry workings or exportation as product. Removal of the settlement lagoons in the quarry. The landscaping of the southside quarry face near to the filter press. (Part Retrospective)