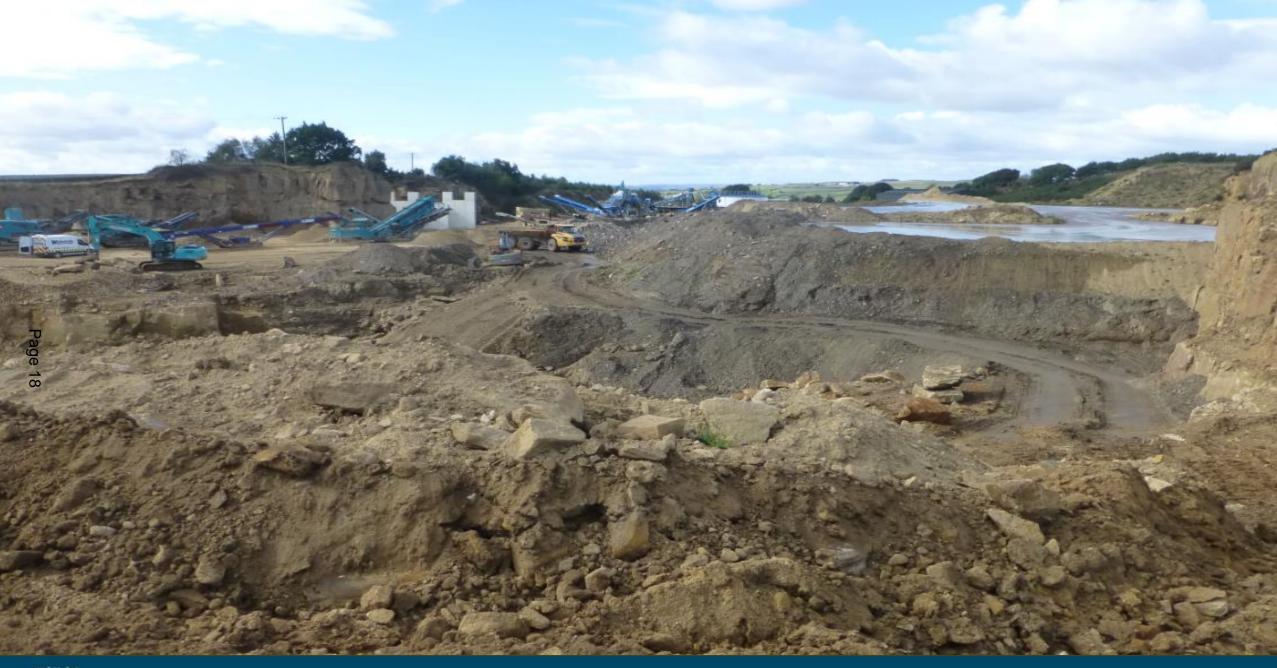

### **APPLICATION:**

PROPOSAL: The erection of a filter press to recover and recycle water from the sand washing plant at Odda (Hawksworth) Quarry and produce clay soil for the restoration of the exhausted quarry workings or exportation as product. Removal of the settlement lagoons in the quarry. The landscaping of the southside quarry face near to the filter press. (Part Retrospective)

ADDRESS: Hawksworth Quarry Odda Lane Hawksworth Leeds LS20 8NZ

Doing our best – to be the Best Council in the Best City

□2

Hawksworth Methodist Church

plaque

е Л 

Planning Permission for Odda Lane Quarry - June 1954. Reviewed under Minerals Act 1981 by Leeds CC between 1988 and 1993, granted permission January 1996, reference no 28/96/93/FUL.