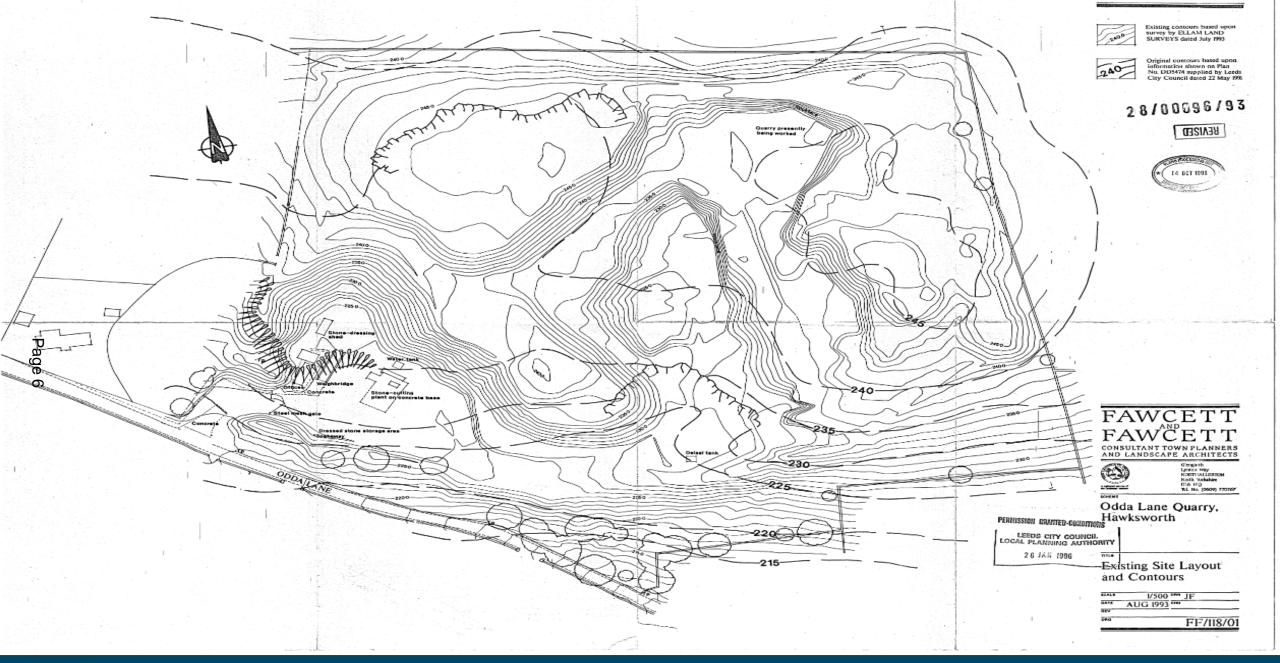

ADDRESS: Hawksworth Quarry Odda Lane Hawksworth Leeds LS20 8NZ

Doing our best – to be the Best Council in the Best City

□2

Hawksworth Methodist Church

plaque

е Л 

Planning Permission for Odda Lane Quarry - June 1954. Reviewed under Minerals Act 1981 by Leeds CC between 1988 and 1993, granted permission January 1996, reference no 28/96/93/FUL.