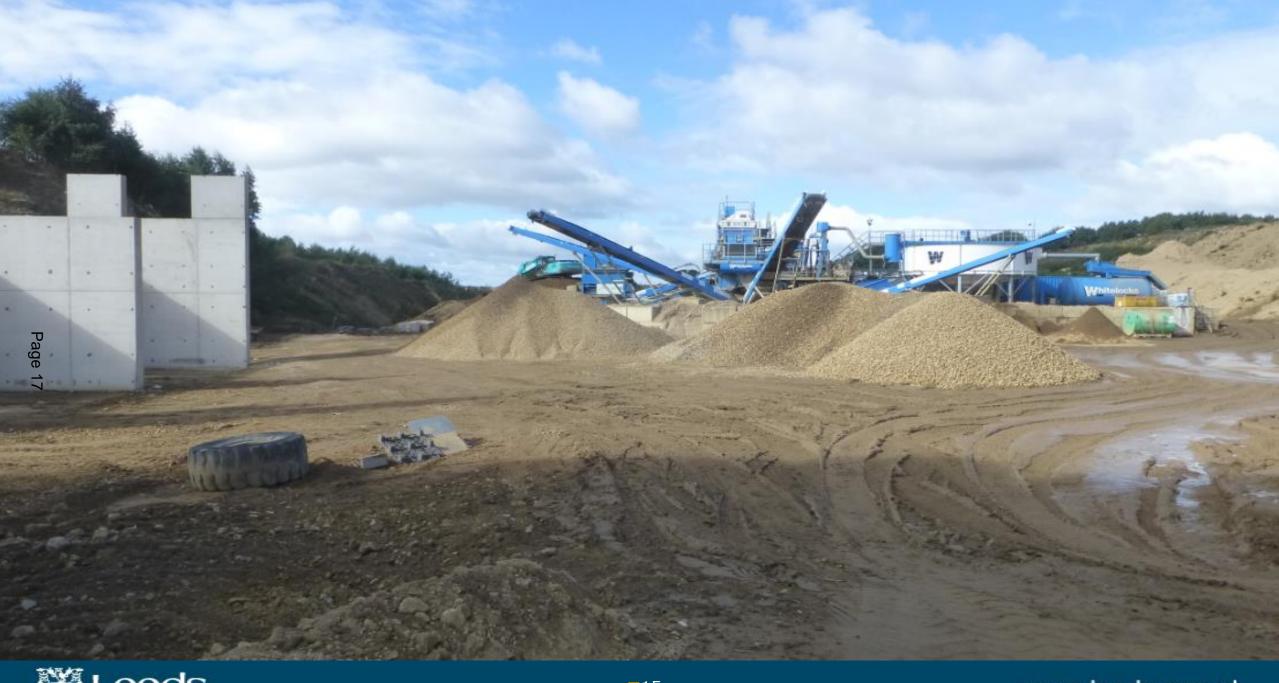

### **APPLICATION:**

PROPOSAL: The erection of a filter press to recover and recycle water from the sand washing plant at Odda (Hawksworth) Quarry and produce clay soil for the restoration of the exhausted quarry workings or exportation as product. Removal of the settlement lagoons in the quarry. The landscaping of the southside quarry face near to the filter press. (Part Retrospective)