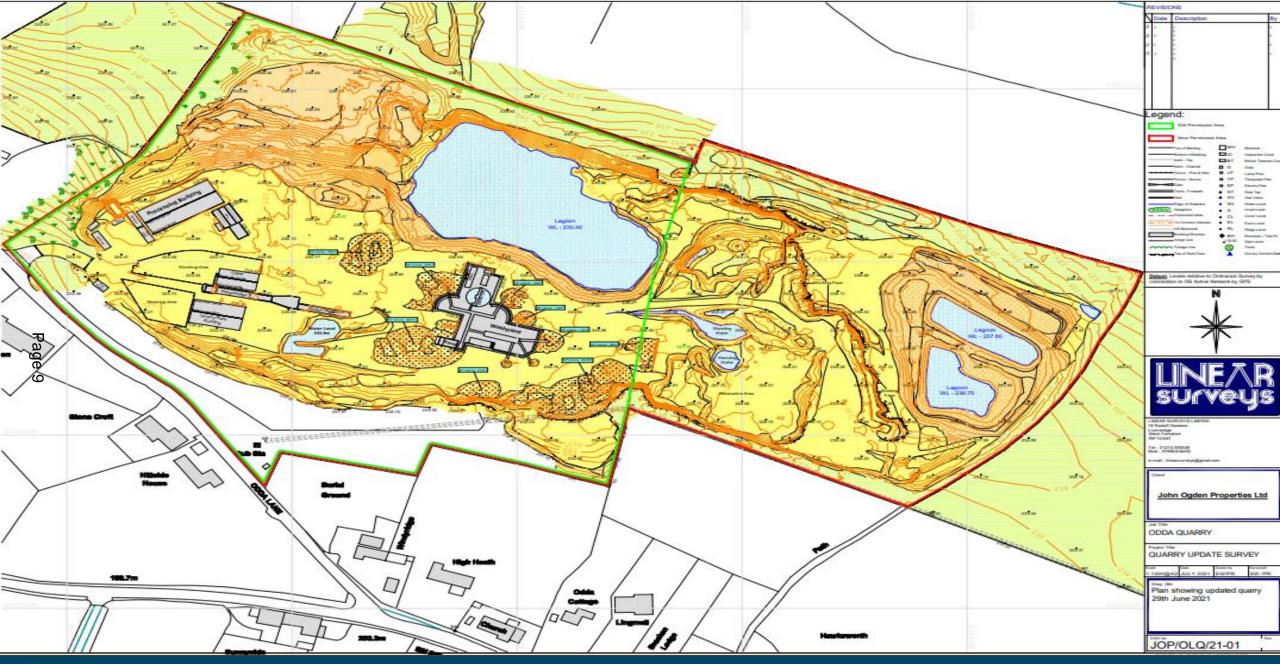

### **APPLICATION:**

PROPOSAL: The erection of a filter press to recover and recycle water from the sand washing plant at Odda (Hawksworth) Quarry and produce clay soil for the restoration of the exhausted quarry workings or exportation as product. Removal of the settlement lagoons in the quarry. The landscaping of the southside quarry face near to the filter press. (Part Retrospective)