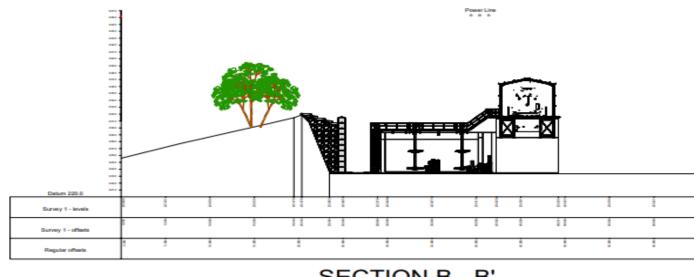

### **APPLICATION:**

PROPOSAL: The erection of a filter press to recover and recycle water from the sand washing plant at Odda (Hawksworth) Quarry and produce clay soil for the restoration of the exhausted quarry workings or exportation as product. Removal of the settlement lagoons in the quarry. The landscaping of the southside quarry face near to the filter press. (Part Retrospective)

### □Indicative

SECTION A - A'

SECTION B - B'

Page 22

**-**-

.

Estate Company Ltd

British Talan Cally Lamp Peel