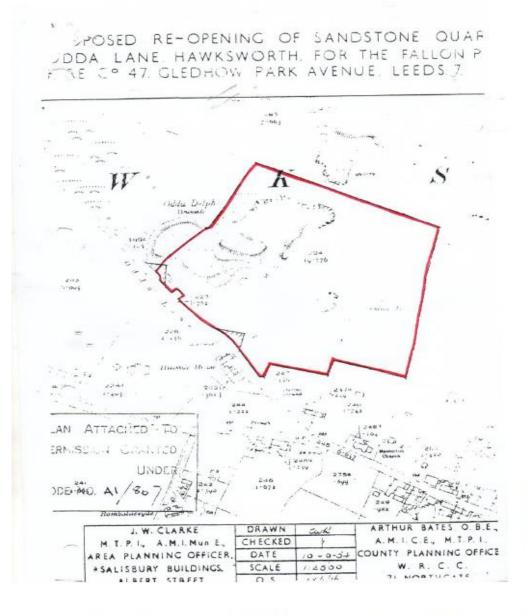

ADDRESS: Hawksworth Quarry Odda Lane Hawksworth Leeds LS20 8NZ

Doing our best – to be the Best Council in the Best City

□2

Hawksworth Methodist Church

plaque

е Л 

Planning Permission for Odda Lane Quarry - June 1954. Reviewed under Minerals Act 1981 by Leeds CC between 1988 and 1993, granted permission January 1996, reference no 28/96/93/FUL.