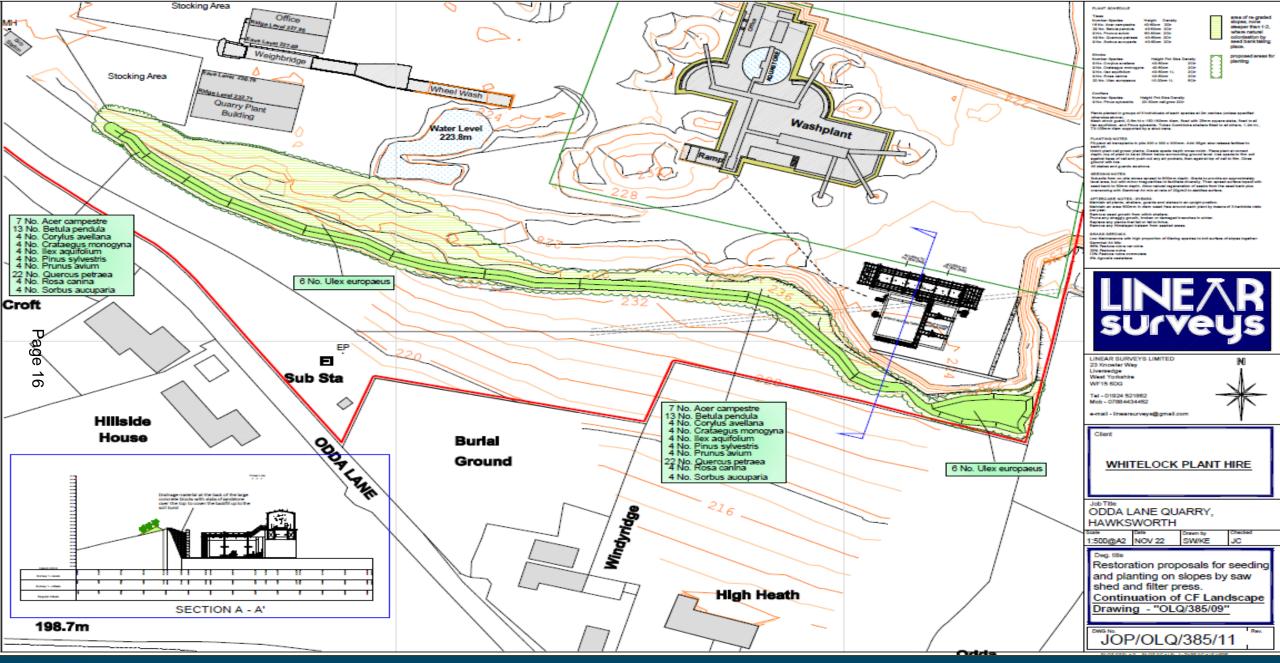

### **APPLICATION:**

PROPOSAL: The erection of a filter press to recover and recycle water from the sand washing plant at Odda (Hawksworth) Quarry and produce clay soil for the restoration of the exhausted quarry workings or exportation as product. Removal of the settlement lagoons in the quarry. The landscaping of the southside quarry face near to the filter press. (Part Retrospective)

ADDRESS: Hawksworth Quarry Odda Lane Hawksworth Leeds LS20 8NZ

Doing our best – to be the Best Council in the Best City

□2

Hawksworth Methodist Church

plaque

е Л 

Planning Permission for Odda Lane Quarry - June 1954. Reviewed under Minerals Act 1981 by Leeds CC between 1988 and 1993, granted permission January 1996, reference no 28/96/93/FUL.