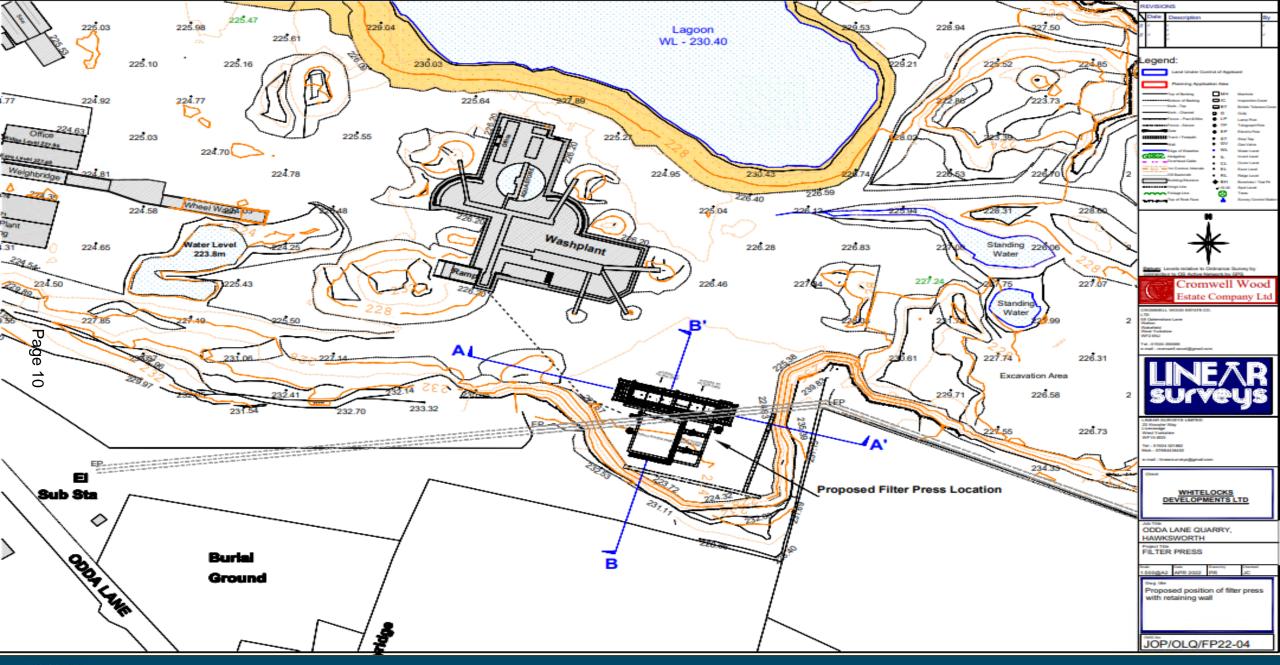

### **APPLICATION:**

PROPOSAL: The erection of a filter press to recover and recycle water from the sand washing plant at Odda (Hawksworth) Quarry and produce clay soil for the restoration of the exhausted quarry workings or exportation as product. Removal of the settlement lagoons in the quarry. The landscaping of the southside quarry face near to the filter press. (Part Retrospective)

### □Indicative

SECTION A - A'

SECTION B - B'

Page 22

**-**-

.

Estate Company Ltd

British Talan Cally Lamp Peel