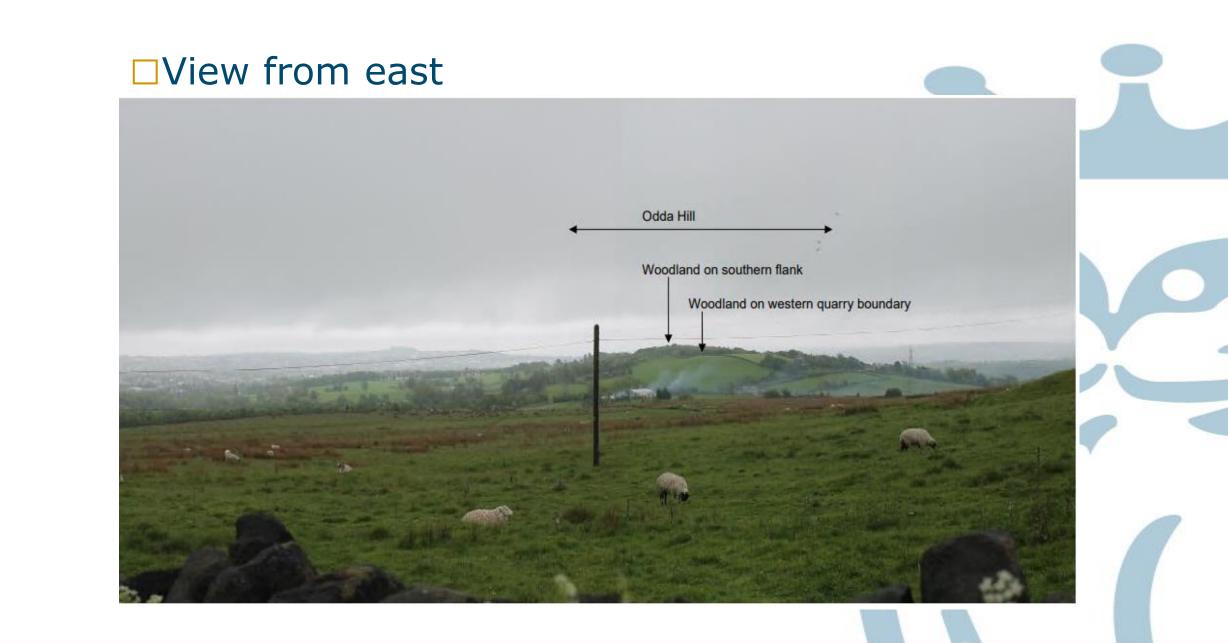

### **APPLICATION:**

PROPOSAL: The erection of a filter press to recover and recycle water from the sand washing plant at Odda (Hawksworth) Quarry and produce clay soil for the restoration of the exhausted quarry workings or exportation as product. Removal of the settlement lagoons in the quarry. The landscaping of the southside quarry face near to the filter press. (Part Retrospective)